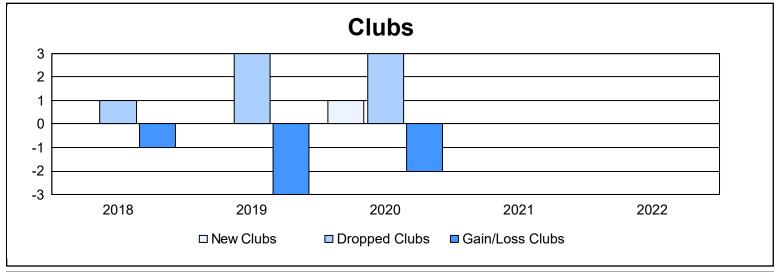

District 202 J As of June 2022 Cumulative

| Year      | New<br>Clubs | Dropped<br>Clubs | Gain/<br>Loss<br>Clubs | New<br>Members | Charter<br>Members | Reinstate<br>Members | Transfer<br>Members | Total<br>Member<br>Added | Total<br>Members<br>Dropped | Gain/<br>Loss<br>Members |
|-----------|--------------|------------------|------------------------|----------------|--------------------|----------------------|---------------------|--------------------------|-----------------------------|--------------------------|
| 2017-2018 | 0            | 1                | -1                     | 101            | 4                  | 1                    | 10                  | 116                      | 148                         | -32                      |
| 2018-2019 | 0            | 3                | -3                     | 71             | 2                  | 0                    | 16                  | 89                       | 87                          | 2                        |
| 2019-2020 | 1            | 3                | -2                     | 54             | 42                 | 1                    | 7                   | 104                      | 113                         | -9                       |
| 2020-2021 | 0            | 0                | 0                      | 55             | 3                  | 0                    | 15                  | 73                       | 106                         | -33                      |
| 2021-2022 | 0            | 0                | 0                      | 52             | 0                  | 1                    | 8                   | 61                       | 106                         | -45                      |
| Average   | 0            | 1                | -1                     | 67             | 10                 | 1                    | 11                  | 89                       | 112                         | -23                      |